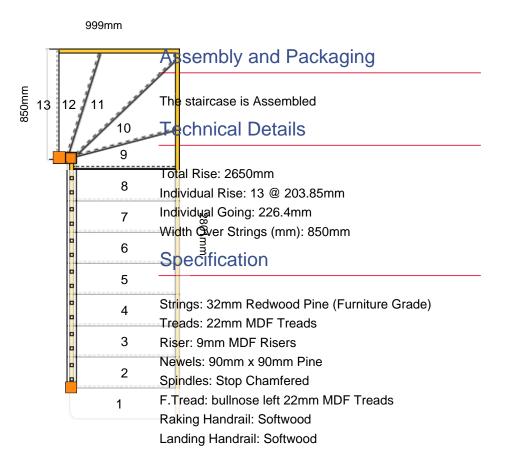

# Assembly and Packaging

The staircase is Assembled

#### **Technical Details**

Total Rise: 2650mm Individual Rise: 13 @ 203.85mm Individual Going: 226.4mm Width Over Strings (mm): 850mm

# Specification

Strings: 32mm Redwood Pine (Furniture Grade) Treads: 22mm MDF Treads Riser: 9mm MDF Risers Newels: 90mm x 90mm Pine Spindles: Stop Chamfered T.Tread: bullnose right 22mm MDF Treads Raking Handrail: Softwood Landing Handrail: Softwood