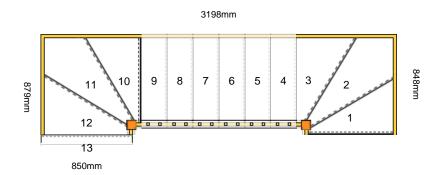

#### **Technical Details**

Total Rise: 2650mm Individual Rise: 13 @ 203.85mm Individual Going: 226.4mm Width Over Strings (mm): 850mm

### Specification

Strings: 32mm Redwood Pine (Furniture Grade) Treads: 22mm MDF Treads Riser: 9mm MDF Risers Spindles: Stop Chamfered Raking Handrail: Softwood Landing Handrail: Softwood

2725mm

850mm