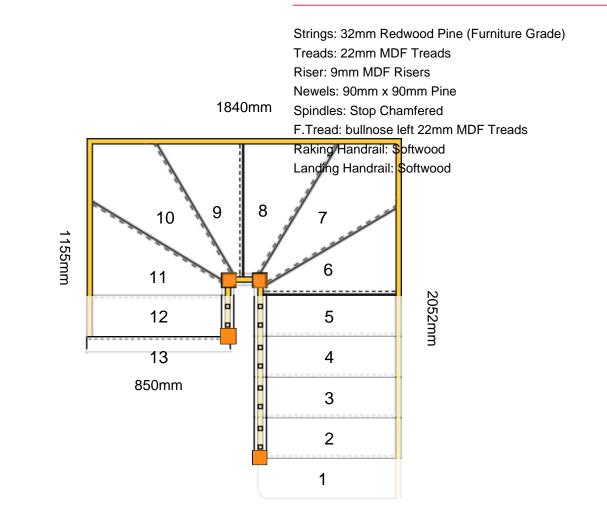

# Specification

Strings: 32mm Redwood Pine (Furniture Grade) Treads: 22mm MDF Treads Riser: 9mm MDF Risers Newels: 90mm x 90mm Pine Spindles: Stop Chamfered T.Tread: bullnose right 22mm MDF Treads Raking Handrail: Softwood Landing Handrail: Softwood

#### **Technical Details**

Total Rise: 2650mm Individual Rise: 13 @ 203.85mm Individual Going: 226.4mm Width Over Strings (mm): 850mm