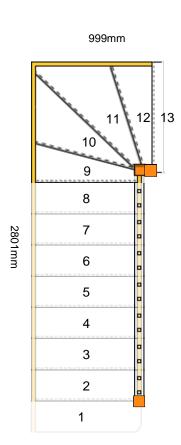

# Specification

Strings: 32mm Redwood Pine (Furniture Grade) Treads: 22mm MDF Treads Riser: 9mm MDF Risers Newels: 90mm x 90mm Pine Spindles: Stop Chamfered Landing Handrail: Softwood

The staircase is Assembled

#### **Technical Details**

Total Rise: 2650mm Individual Rise: 13 @ 203.85mm Individual Going: 226.4mm Width Over Strings (mm): 850mm