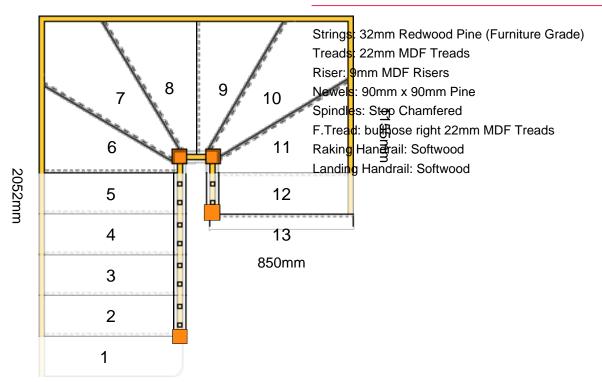

### Specification

Strings: 32mm Redwood Pine (Furniture Grade) Treads: 22mm MDF Treads Riser: 9mm MDF Risers Spindles: Stop Chamfered Raking Handrail: Softwood Landing Handrail: Softwood

2725mm

850mm

#### **Technical Details**

Total Rise: 2650mm Individual Rise: 13 @ 203.85mm Individual Going: 226.4mm Width Over Strings (mm): 850mm