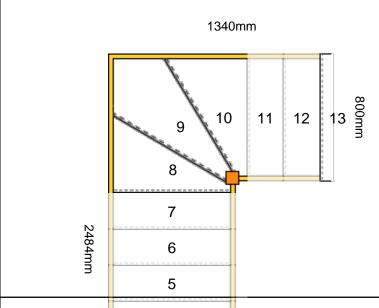

Single Staircase Stair Type:

**Building Regulations:** UK Number of Treads in Flight One: 7 Turn One Direction: Right

Number of Treads in Turn One: 3 2 Number of Treads in Flight Two:

Rise: 2700mm

Number of Risers: 13

Tread Type: Closed tread construction

String Material: 32mm Redwood Pine (Furniture Grade)

Tread Material: 22mm MDF Treads Riser Material: 9mm MDF Risers Winder Tread Material: 22mm MDF Treads

Individual Rise: 207.69mm 230.67mm Goina: Overall String Width: 800mm Nosing Style: Half Round Assembly: Assembled Fixing Kit: Yes