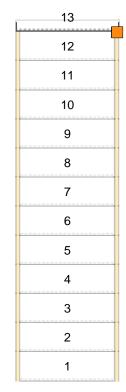

#### **Technical Details**

Total Rise: 2650mm Individual Rise: 13 @ 203.85mm Individual Going: 226.4mm Width Over Strings (mm): 850mm

#### Specification

The staircase is Assembled

**Technical Details** 

Total Rise: 2650mm Individual Rise: 13 @ 203.85mm Individual Going: 226.4mm Width Over Strings (mm): 850mm

1840mm

## Specification

The staircase is Assembled

**Technical Details** 

Total Rise: 2650mm Individual Rise: 13 @ 203.85mm Individual Going: 226.4mm Width Over Strings (mm): 850mm

The staircase is Assembled

**Technical Details** 

Total Rise: 2650mm Individual Rise: 13 @ 203.85mm Individual Going: 226.4mm Width Over Strings (mm): 850mm

# Assembly and Packaging

The staircase is Assembled

**Technical Details** 

Total Rise: 2650mm Individual Rise: 13 @ 203.85mm Individual Going: 226.4mm Width Over Strings (mm): 850mm

**Technical Details** 

Total Rise: 2650mm Individual Rise: 13 @ 203.85mm Individual Going: 226.4mm Width Over Strings (mm): 850mm