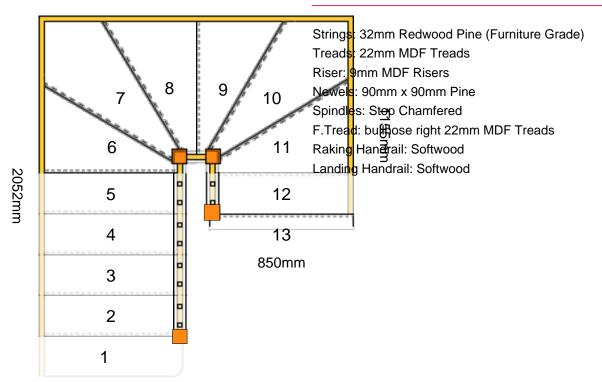

## Specification

The staircase is Assembled

**Technical Details** 

Total Rise: 2650mm Individual Rise: 13 @ 203.85mm Individual Going: 226.4mm Width Over Strings (mm): 850mm

### Specification

Strings: 32mm Redwood Pine (Furniture Grade) Treads: 22mm MDF Treads Riser: 9mm MDF Risers Spindles: Stop Chamfered Raking Handrail: Softwood Landing Handrail: Softwood

2725mm

850mm