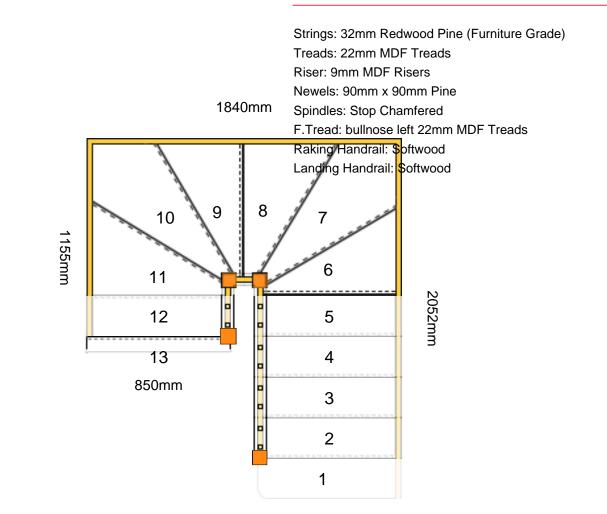

#### **Technical Details**

Total Rise: 2650mm Individual Rise: 13 @ 203.85mm Individual Going: 226.4mm Width Over Strings (mm): 850mm

# Specification

Strings: 32mm Redwood Pine (Furniture Grade) Treads: 22mm MDF Treads Riser: 9mm MDF Risers Newels: 90mm x 90mm Pine Spindles: Stop Chamfered T.Tread: bullnose right 22mm MDF Treads Raking Handrail: Softwood Landing Handrail: Softwood