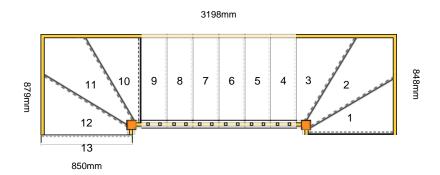

#### **Technical Details**

Total Rise: 2650mm Individual Rise: 13 @ 203.85mm Individual Going: 226.4mm Width Over Strings (mm): 850mm

#### Specification

The staircase is Assembled

**Technical Details** 

Total Rise: 2650mm Individual Rise: 13 @ 203.85mm Individual Going: 226.4mm Width Over Strings (mm): 850mm

1840mm

## Specification

The staircase is Assembled

**Technical Details** 

Total Rise: 2650mm Individual Rise: 13 @ 203.85mm Individual Going: 226.4mm Width Over Strings (mm): 850mm

The staircase is Assembled

**Technical Details** 

Total Rise: 2650mm Individual Rise: 13 @ 203.85mm Individual Going: 226.4mm Width Over Strings (mm): 850mm

# Assembly and Packaging

The staircase is Assembled

**Technical Details** 

Total Rise: 2650mm Individual Rise: 13 @ 203.85mm Individual Going: 226.4mm Width Over Strings (mm): 850mm

**Technical Details** 

Total Rise: 2650mm Individual Rise: 13 @ 203.85mm Individual Going: 226.4mm Width Over Strings (mm): 850mm