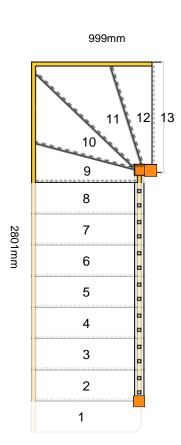

# Assembly and Packaging

The staircase is Assembled

**Technical Details** 

Total Rise: 2650mm Individual Rise: 13 @ 203.85mm Individual Going: 226.4mm Width Over Strings (mm): 850mm

# Specification

Strings: 32mm Redwood Pine (Furniture Grade) Treads: 22mm MDF Treads Riser: 9mm MDF Risers Newels: 90mm x 90mm Pine Spindles: Stop Chamfered Landing Handrail: Softwood

The staircase is Assembled

**Technical Details** 

Total Rise: 2650mm Individual Rise: 13 @ 203.85mm Individual Going: 226.4mm Width Over Strings (mm): 850mm