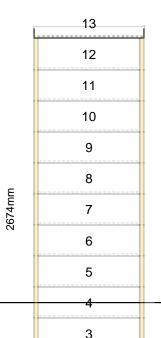

Stair Type: Straight Staircase

Building Regulations: UK
Rise: 2600mm

Number of Risers: 13

Tread Type: Closed tread construction

String Material: 32mm Redwood Pine (Furniture Grade)

Tread Material: 22mm MDF Treads
Riser Material: 9mm MDF Risers

Individual Rise: 200mm
Going: 222.12mm
Overall String Width: 800mm
Nosing Style: Half Round
Assembly: Unassembled

Est. Delivery Date: from 09 Feb 21 to 11 Feb 21