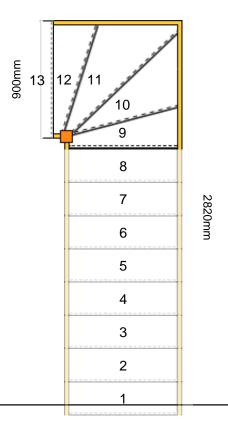

Stair Type: Single Staircase

Building Regulations: UK
Number of Treads in Flight One: 8
Turn One Direction: Left
Number of Treads in Turn One: 4
Number of Treads in Flight Two: 0

Rise: 2605mm

Number of Risers: 13

Going:

Overall String Width:

Nosing Style:

Assembly:

200.38mm

222.55mm

900mm

Half Round