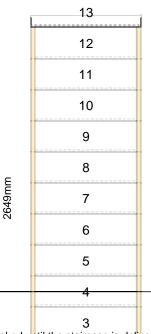

Stair Type: Straight Staircase

Building Regulations: UK
Rise: 2435mm

Number of Risers: 13

Tread Type: Closed tread construction

String Material: 32mm Redwood Pine (Furniture Grade)

Tread Material: 21mm Oak Treads

Riser Material: 9mm Oak Venered Risers

Individual Rise:

Going:

Overall String Width:

Nosing Style:

Feature Tread:

Feature Tread Material:

187.31mm

900mm

Half Round

bullnose right

21mm Oak Treads

Assembly: Assembled

Est. Delivery Date: from 10 Feb 21 to 12 Feb 21

Reference: Plot 1