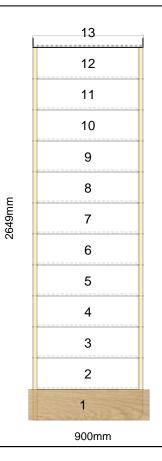

1

mm

Stair Type: Straight Staircase

Building Regulations: UK

Rise: 2455mm

Number of Risers: 13

Tread Type: Closed tread construction

String Material: 32mm Redwood Pine (Furniture Grade)

Tread Material: 21mm Oak Treads

Riser Material: 9mm Oak Venered Risers

Individual Rise: 188.85mm
Going: 220mm
Overall String Width: 900mm
Nosing Style: Half Round
Feature Tread: bullnose right
Feature Tread Material: 21mm Oak Treads

Assembly: Assembled

Est. Delivery Date: from 10 Feb 21 to 12 Feb 21

Reference: Plot 2