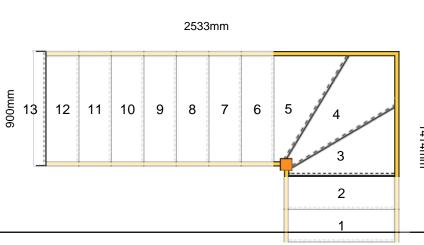

Stair Type: Single Staircase

Building Regulations: UK
Number of Treads in Flight One: 2
Turn One Direction: Left
Number of Treads in Turn One: 3
Number of Treads in Flight Two: 7

Rise: 2600mm

Number of Risers: 13

Tread Type: Closed tread construction

String Material: 32mm Redwood Pine (Furniture Grade)

Tread Material: 22mm MDF Treads
Riser Material: 9mm MDF Risers
Winder Tread Material: 22mm MDF Treads

Individual Rise: 200mm
Going: 222.12mm
Overall String Width: 900mm
Nosing Style: Half Round
Assembly: Assembled