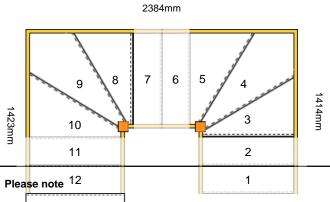

Stair Type: Double Staircase

**Building Regulations:** UK Number of Treads in Flight One: 2 Turn One Direction: Left Number of Treads in Turn One: 3 2 Number of Treads in Flight Two: Turn Two Direction: Left Number of Treads in Turn Two: 3 Number of Treads in Flight Three: 2

Rise: 2600mm

Number of Risers: 13

Tread Type: Closed tread construction

String Material: 32mm Redwood Pine (Furniture Grade)

Tread Material: 22mm MDF Treads
Riser Material: 9mm MDF Risers
Winder Tread Material: 22mm MDF Treads

Individual Rise: 200mm
Going: 222.12mm
Overall String Width: 900mm
Nosing Style: Half Round
Assembly: Assembled

Est. Delivery Date: from 10 Feb 21 to 12 Feb 21

1) Labour must NOT be booked until the staircase is delivered.