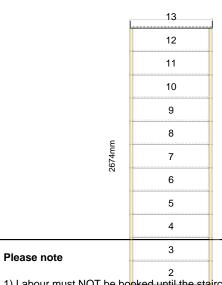

900mn

2) Your staircase will be put into production within 24 hrs of placing this order and will be produced according to this drawing.

Stair Type: Straight Staircase

**Building Regulations:** UK

Number of Risers:

Rise: 2600mm

Tread Type: Closed tread construction

32mm Redwood Pine (Furniture Grade) String Material:

13

Tread Material: 22mm MDF Treads Riser Material: 9mm MDF Risers

Individual Rise: 200mm Going: 222.12mm Overall String Width: 900mm Nosing Style: Half Round Assembly: Assembled