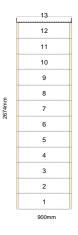

Stair Type: Straight Staircase

Building Regulations: UK
Rise: 2600mm

Number of Risers: 13

Tread Type: Closed tread construction

String Material: 32mm Redwood Pine (Furniture Grade)

Tread Material: 22mm MDF Treads Riser Material: 9mm MDF Risers

Individual Rise: 200mm
Going: 222.12mm
Overall String Width: 900mm
Nosing Style: Half Round
Assembly: Assembled

Est. Delivery Date: from 11 Feb 21 to 15 Feb 21