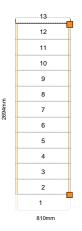

Stair Type: Straight Staircase

Building Regulations: UK
Rise: 2620mm

Number of Risers: 13

Tread Type: Closed tread construction

String Material: 32mm Redwood Pine (Furniture Grade)

Tread Material: 22mm MDF Treads
Riser Material: 9mm MDF Risers

Individual Rise:201.54mmGoing:223.83mmOverall String Width:810mmNosing Style:Half Round

Top Right Newel: 90mm x 90mm pine Bottom Right Newel: 90mm x 90mm pine

Newel Type: PSE Newel

Newel Material: 90mm x 90mm pine Feature Tread: bullnose right