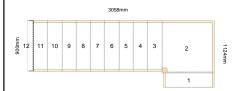

Stair Type: Single Staircase

Building Regulations: UK
Number of Treads in Flight One: 1
Turn One Direction: Left
Number of Treads in Turn One: 1
Number of Treads in Flight Two: 9

Rise: 2600mm

Number of Risers: 12

Tread Type: Closed tread construction

String Material: 32mm Redwood Pine (Furniture Grade)

Tread Material: 22mm MDF Treads
Riser Material: 9mm MDF Risers
Winder Tread Material: 22mm MDF Treads

Individual Rise: 216.67mm
Going: 240.63mm
Overall String Width: 900mm
Nosing Style: Half Round
Assembly: Assembled