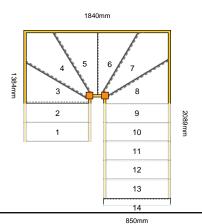

Stair Type: Double Staircase

Building Regulations: UK Number of Treads in Flight One: 2

Turn One Direction: Right
Number of Treads in Turn One: 3
Number of Treads in Flight Two: 0
Turn Two Direction: Right
Number of Treads in Turn Two: 3
Number of Treads in Flight Three: 5

Rise: 2925mm

Number of Risers: 14

Tread Type: Closed tread construction

String Material: 32mm Redwood Pine (Furniture Grade)

Tread Material: 22mm MDF Treads
Riser Material: 9mm MDF Risers
Winder Tread Material: 22mm MDF Treads

Individual Rise:208.93mmGoing:232.04mmOverall String Width:850mmNosing Style:Half RoundNewel Type:PSE Newel

Newel Material: 90mm x 90mm Pine

Assembly: Assembled

Est. Delivery Date: from 17 Feb 21 to 19 Feb 21

Reference: First To Second