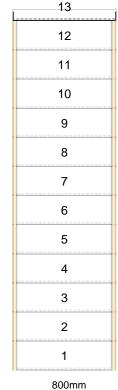

Assembly and Packaging

The staircase is Assembled

**Technical Details** 

Total Rise: 2515mm Individual Rise: 13 @ 193.46mm Individual Going: 220mm Width Over Strings (mm): 800mm

### Specification

Strings: 32mm Redwood Pine (Furniture Grade) Treads: 21mm Oak Treads Riser: 9mm Oak Venered Risers