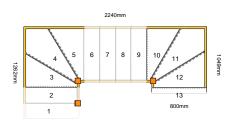

Stair Type: Double Staircase

**Building Regulations:** UK Number of Treads in Flight One: 2 Turn One Direction: Right Number of Treads in Turn One: 3 Number of Treads in Flight Two: 4 Turn Two Direction: Right Number of Treads in Turn Two: 3 Number of Treads in Flight Three: 0

Rise: 2750mm

Number of Risers: 13

Tread Type: Closed tread construction

String Material: 32mm Redwood Pine (Furniture Grade)

Tread Material: 22mm MDF Treads
Riser Material: 9mm MDF Risers
Winder Tread Material: 22mm MDF Treads

Individual Rise: 211.54mm
Going: 220mm
Overall String Width: 800mm
Nosing Style: Half Round

Bottom Right Newel: 90mm x 90mm Pine

Newel Type: PSE Newel

Newel Material: 90mm x 90mm Pine

Feature Tread: bullnose right
Feature Tread Material: 22mm MDF Treads