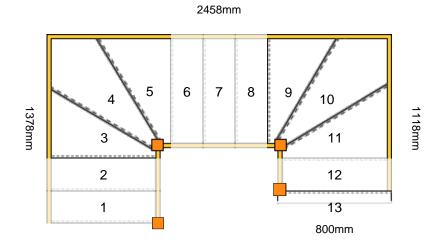

#### **Technical Details**

Total Rise: 2800mm

Individual Rise: 13 @ 215.38mm Individual Going: 239.21mm Width Over Strings (mm): 800mm