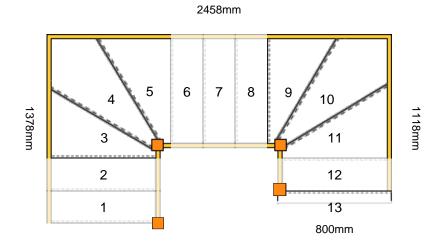

#### **Technical Details**

Total Rise: 2800mm

Individual Rise: 13 @ 215.38mm Individual Going: 239.21mm Width Over Strings (mm): 800mm

## **Specification**

Strings: 32mm Redwood Pine (Furniture Grade)

Treads: 22mm MDF Treads Riser: 9mm MDF Risers Newels: 90mm x 90mm Pine