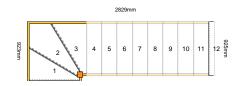

Stair Type: Single Staircase

Building Regulations: UK
Number of Treads in Flight One: 0
Turn One Direction: Right
Number of Treads in Turn One: 3
Number of Treads in Flight Two: 8

Rise: 2465mm

Number of Risers: 12

Tread Type: Closed tread construction

String Material: 32mm Redwood Pine (Furniture Grade)

Tread Material: 22mm MDF Treads
Riser Material: 9mm MDF Risers
Winder Tread Material: 22mm MDF Treads

Individual Rise: 205.42mm
Going: 228.14mm
Overall String Width: 925mm
Nosing Style: Half Round
Assembly: Assembled