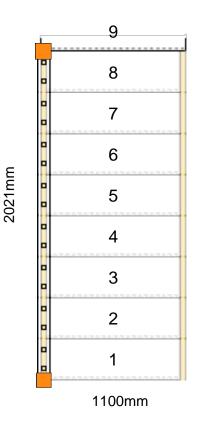

#### 3918mm

The staircase is Assembled

**Technical Details** 

Total Rise: 1510mm Individual Rise: 9 @ 167.64mm Individual Going: 250mm Width Over Strings (mm): 1100mm

# Specification

Strings: 32mm Redwood Pine (Furniture Grade) Treads: 30mm Pine Treads Riser: 21mm Pine Risers Newels: 90mm x 90mm Pine Spindles: Stop Chamfered Raking Handrail: Softwood Landing Handrail: Softwood