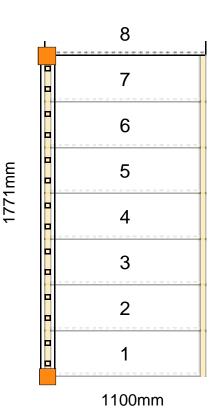

#### 3918mm

The staircase is Assembled

**Technical Details** 

Total Rise: 1510mm Individual Rise: 9 @ 167.64mm Individual Going: 250mm Width Over Strings (mm): 1100mm

# Specification

Strings: 32mm Redwood Pine (Furniture Grade) Treads: 30mm Pine Treads Riser: 21mm Pine Risers Newels: 90mm x 90mm Pine Spindles: Stop Chamfered Raking Handrail: Softwood Landing Handrail: Softwood