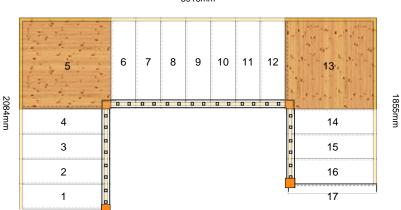

#### Assembly and Packaging

The staircase is Assembled

**Technical Details** 

Total Rise: 2850mm Individual Rise: 17 @ 167.64mm Individual Going: 250mm Width Over Strings (mm): 1100mm

#### **Specification**

Strings: 32mm Redwood Pine (Furniture Grade) Treads: 30mm Pine Treads Riser: 21mm Pine Risers Newels: 90mm x 90mm Pine Spindles: Stop Chamfered Raking Handrail: Softwood

**Express Stairs Yorkshire** Unit 5 Artist Street LS12 2EW