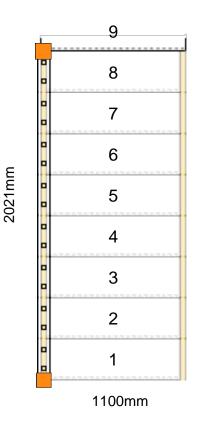

#### Assembly and Packaging

The staircase is Assembled

**Technical Details** 

Total Rise: 2850mm Individual Rise: 17 @ 167.64mm Individual Going: 250mm Width Over Strings (mm): 1100mm

#### **Specification**

Strings: 32mm Redwood Pine (Furniture Grade) Treads: 30mm Pine Treads Riser: 21mm Pine Risers Newels: 90mm x 90mm Pine Spindles: Stop Chamfered Raking Handrail: Softwood

**Express Stairs Yorkshire** Unit 5 Artist Street LS12 2EW