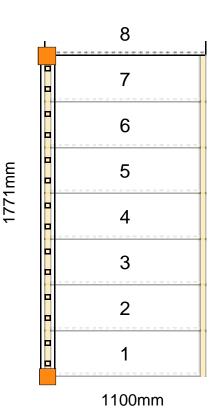

The staircase is Assembled

**Technical Details** 

Total Rise: 1345mm Individual Rise: 8 @ 167.64mm Individual Going: 250mm Width Over Strings (mm): 1100mm

# Specification

Strings: 32mm Redwood Pine (Furniture Grade) Treads: 30mm Pine Treads Riser: 21mm Pine Risers Newels: 90mm x 90mm Pine Spindles: Stop Chamfered Raking Handrail: Softwood

The staircase is Assembled