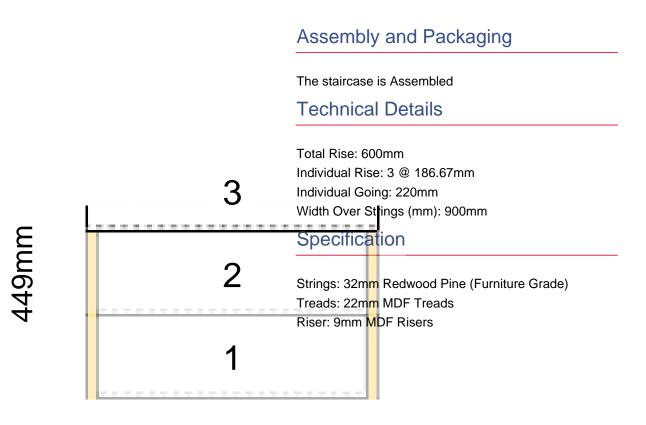

# Assembly and Packaging

3377mm

900mm

# Assembly and Packaging

The staircase is Assembled

**Technical Details** 

Total Rise: 3250mm Individual Rise: 15 @ 216.67mm Individual Going: 240.63mm Width Over Strings (mm): 900mm

## Specification

Strings: 32mm Redwood Pine (Furniture Grade) Treads: 22mm MDF Treads Riser: 9mm MDF Risers