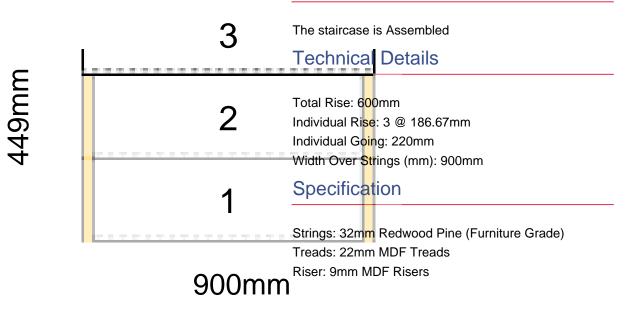

# Assembly and Packaging

The staircase is Assembled

**Technical Details** 

Total Rise: 2925mm Individual Rise: 14 @ 208.93mm Individual Going: 232.04mm Width Over Strings (mm): 850mm

## Specification

Strings: 32mm Redwood Pine (Furniture Grade) Treads: 22mm MDF Treads Riser: 9mm MDF Risers