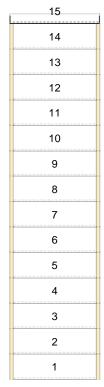

# Assembly and Packaging

The staircase is Assembled

**Technical Details** 

Total Rise: 3250mm Individual Rise: 15 @ 216.67mm Individual Going: 240.63mm Width Over Strings (mm): 900mm