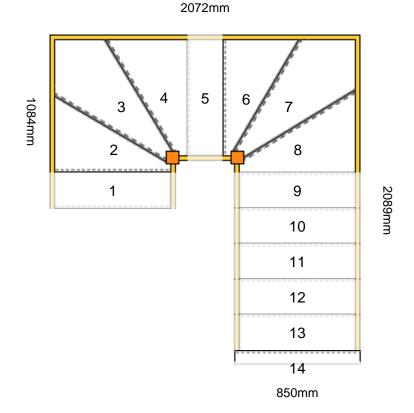

# Assembly and Packaging

The staircase is Assembled

**Technical Details** 

Total Rise: 2925mm Individual Rise: 14 @ 208.93mm Individual Going: 232.04mm Width Over Strings (mm): 850mm

## Specification

Strings: 32mm Redwood Pine (Furniture Grade) Treads: 22mm MDF Treads Riser: 9mm MDF Risers