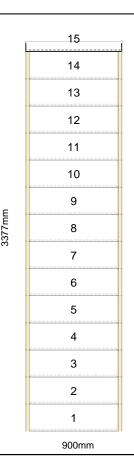

Stair Type: Straight Staircase

Building Regulations: UK

Rise: 3250mm

Number of Risers: 15

Tread Type: Closed tread construction

String Material: 32mm Redwood Pine (Furniture Grade)

Tread Material: 22mm MDF Treads Riser Material: 9mm MDF Risers

Individual Rise: 216.67mm
Going: 240.63mm
Overall String Width: 900mm
Nosing Style: Half Round
Assembly: Assembled

Est. Delivery Date: from 08 Feb 21 to 10 Feb 21

Reference: Ground To First