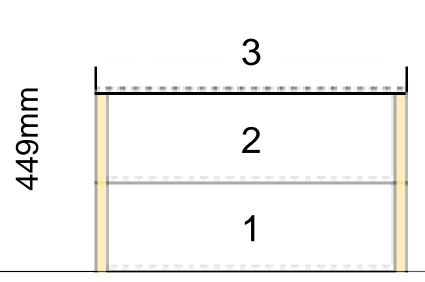

Stair Type: Straight Staircase

Building Regulations: UK
Rise: 600mm

Number of Risers:

Tread Type: Closed tread construction

String Material: 32mm Redwood Pine (Furniture Grade)

Tread Material: 22mm MDF Treads Riser Material: 9mm MDF Risers

Individual Rise: 186.67mm
Going: 220mm
Overall String Width: 900mm
Nosing Style: Half Round
Assembly: Assembled

Est. Delivery Date: from 08 Feb 21 to 10 Feb 21

Reference: Ground To First