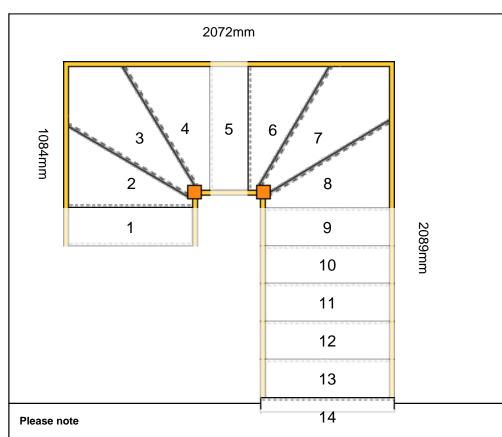

Stair Type: Double Staircase

Building Regulations: UK
Number of Treads in Flight One: 1

Turn One Direction:RightNumber of Treads in Turn One:3Number of Treads in Flight Two:1

Turn Two Direction: Right
Number of Treads in Turn Two: 3
Number of Treads in Flight Three: 5

Rise: 2925mm

Number of Risers: 14

Tread Type: Closed tread construction

String Material: 32mm Redwood Pine (Furniture Grade)

Tread Material: 22mm MDF Treads
Riser Material: 9mm MDF Risers
Winder Tread Material: 22mm MDF Treads

Individual Rise: 208.93mm
Going: 232.04mm
Overall String Width: 850mm
Nosing Style: Half Round
Assembly: Assembled

Est. Delivery Date: from 08 Feb 21 to 10 Feb 21

Reference: First To Second

1) Labour must NOT be booked until the staircase is delivered. 50mm

2) Your staircase will be put into production within 24 hrs of placing this order and will be produced according to this drawing.