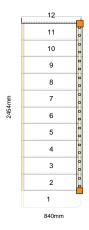

Stair Type: Straight Staircase

Building Regulations: UK
Rise: 2400mm

Number of Risers: 12

Tread Type: Closed tread construction
String Material: 32mm Oak Engineered
Tread Material: 22mm MDF Treads
Riser Material: 9mm MDF Risers

Individual Rise:200mmGoing:222.12mmOverall String Width:840mmNosing Style:Half Round

Top Right Newel: 90mm x 90mm Engineered Oak
Bottom Right Newel: 90mm x 90mm Engineered Oak

Newel Type: PSE Newel

Newel Material: 90mm x 90mm Engineered Oak