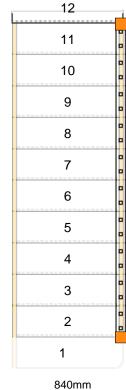

#### **Technical Details**

Total Rise: 2440mm Individual Rise: 12 @ 203.33mm Individual Going: 225.83mm Width Over Strings (mm): 840mm

2493mm