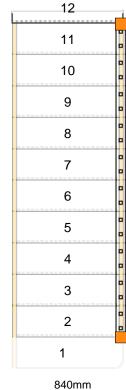

#### **Technical Details**

Total Rise: 2440mm Individual Rise: 12 @ 203.33mm Individual Going: 225.83mm Width Over Strings (mm): 840mm

### Specification

Strings: 32mm Oak Engineered Treads: 22mm MDF Treads Riser: 9mm MDF Risers Newels: 90mm x 90mm Engineered Oak Spindles: Stop Chamfered F.Tread: bullnose right 22mm MDF Treads Raking Handrail: Oak Landing Handrail: Oak

2493mm