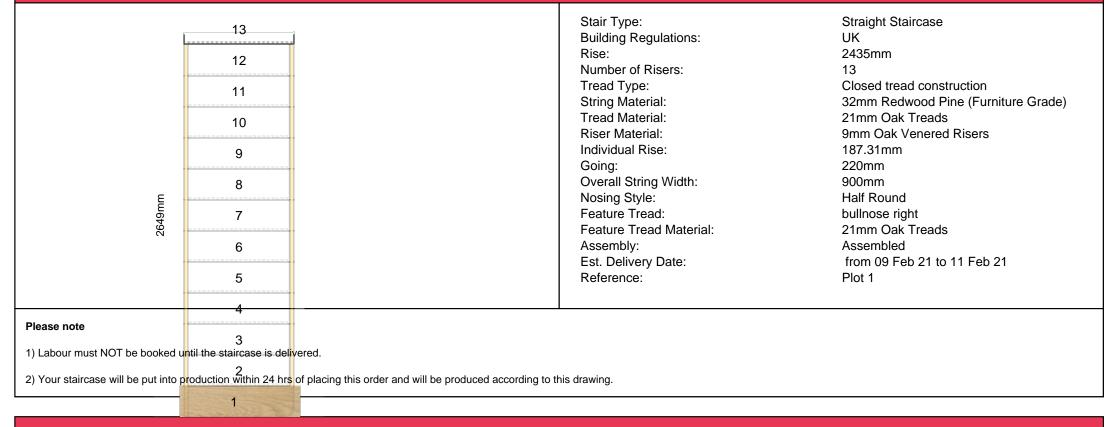

| 13<br>12<br>11<br>10<br>9<br>8<br>7<br>6<br>5<br>4<br>3<br>2<br>1<br>900mm | Stair Type:<br>Building Regulations:<br>Rise:<br>Number of Risers:<br>Tread Type:<br>String Material:<br>Tread Material:<br>Riser Material:<br>Individual Rise:<br>Going:<br>Overall String Width:<br>Nosing Style:<br>Feature Tread<br>Feature Tread Material:<br>Assembly:<br>Est. Delivery Date:<br>Reference: | Straight Staircase<br>UK<br>2455mm<br>13<br>Closed tread construction<br>32mm Redwood Pine (Furniture Grade)<br>21mm Oak Treads<br>9mm Oak Venered Risers<br>188.85mm<br>220mm<br>900mm<br>Half Round<br>bullnose right<br>21mm Oak Treads<br>Assembled<br>from 09 Feb 21 to 11 Feb 21<br>Plot 2 |
|----------------------------------------------------------------------------|-------------------------------------------------------------------------------------------------------------------------------------------------------------------------------------------------------------------------------------------------------------------------------------------------------------------|--------------------------------------------------------------------------------------------------------------------------------------------------------------------------------------------------------------------------------------------------------------------------------------------------|
| Please note 1) Labour must NOT be booked until the staircase is delivered. |                                                                                                                                                                                                                                                                                                                   |                                                                                                                                                                                                                                                                                                  |

2) Your staircase will be put into production within 24 hrs of placing this order and will be produced according to this drawing.