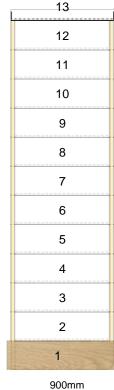

#### **Technical Details**

Total Rise: 2435mm Individual Rise: 13 @ 187.31mm Individual Going: 220mm Width Over Strings (mm): 900mm

#### Specification

Strings: 32mm Redwood Pine (Furniture Grade) Treads: 21mm Oak Treads Riser: 9mm Oak Venered Risers F.Tread: bullnose right 21mm Oak Treads

2649mm

900mm