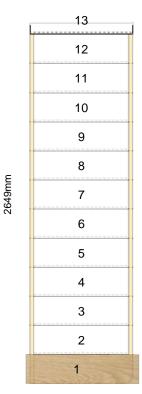

# Assembly and Packaging

The staircase is Assembled

**Technical Details** 

Total Rise: 2455mm Individual Rise: 13 @ 188.85mm Individual Going: 220mm Width Over Strings (mm): 900mm

# Specification

Strings: 32mm Redwood Pine (Furniture Grade) Treads: 21mm Oak Treads Riser: 9mm Oak Venered Risers F.Tread: bullnose right 21mm Oak Treads