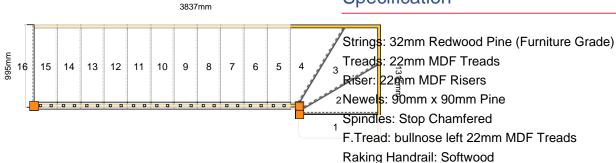

Please check all dimensions and material spec on this drawing before placing an order.

# **Specification**

# **Specification**

Strings: 32mm Redwood Pine (Furniture Grade)

Treads: 22mm MDF Treads Riser: 22mm MDF Risers Newels: 90mm x 90mm Pine Spindles: Stop Chamfered

F.Tread: bullnose left 22mm MDF Treads

Raking Handrail: Softwood