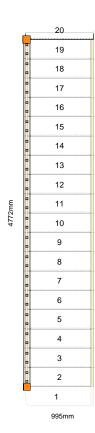

Please check all dimensions and material spec on this drawing before placing an order.

#### **Technical Details**

Total Rise: 3400mm

Individual Rise: 20 @ 170mm Individual Going: 250mm

Width Over Strings (mm): 995mm