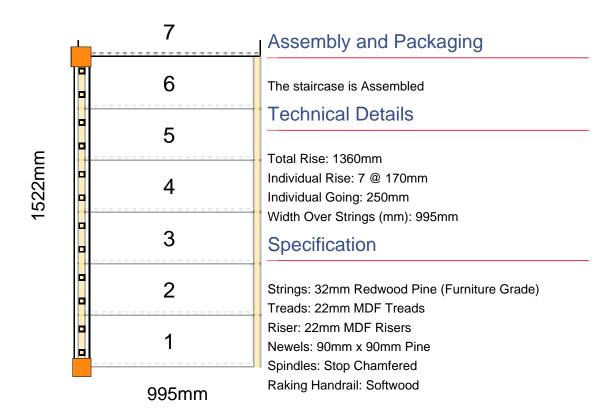

# Assembly and Packaging

The staircase is Assembled

#### **Technical Details**

Total Rise: 2625mm

Individual Rise: 16 @ 164mm Individual Going: 250mm

Width Over Strings (mm): 995mm

# **Specification**

# **Specification**

Strings: 32mm Redwood Pine (Furniture Grade)

Treads: 22mm MDF Treads Riser: 22mm MDF Risers Newels: 90mm x 90mm Pine Spindles: Stop Chamfered

F.Tread: bullnose left 22mm MDF Treads

Raking Handrail: Softwood