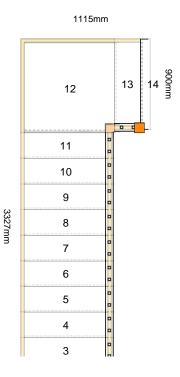

Please check all dimensions and material spec on this drawing before placing an order.

#### Assembly and Packaging

The staircase is Assembled

**Technical Details** 

Total Rise: 2800mm Individual Rise: 14 @ 200mm Individual Going: 222.12mm Width Over Strings (mm): 900mm

#### Specification

Strings: 32mm Oak Engineered Treads: 22mm MDF Treads Riser: 9mm MDF Risers Newels: 90mm x 90mm Pine Spindles: Stop Chamfered F.Tread: c-curtail-bullnose right 22mm MDF Treads Raking Handrail: Oak Landing Handrail: Oak