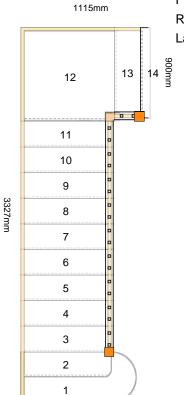

Please check all dimensions and material spec on this drawing before placing an order.

# Assembly and Packaging

The staircase is Assembled

**Technical Details** 

Total Rise: 2800mm Individual Rise: 14 @ 200mm Individual Going: 222.12mm Width Over Strings (mm): 900mm

### Specification

Strings: 32mm Oak Engineered Treads: 22mm MDF Treads Riser: 9mm MDF Risers Newels: 90mm x 90mm Pine F.Tread: c-curtail-bullnose right 22mm MDF Treads Raking Handrail: Oak with Glass Landing Handrail: Oak with Glass