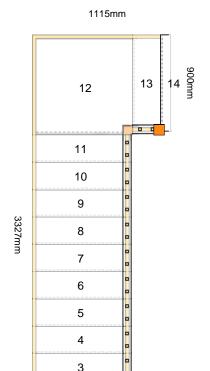

Stair Type: Single Staircase

Building Regulations:

Number of Treads in Flight One:

11

Turn One Direction:

Number of Treads in Turn One:

Number of Treads in Flight Two:

1

Rise: 2800mm

Number of Risers: 14

Tread Type: Closed tread construction
String Material: 32mm Oak Engineered
Tread Material: 22mm MDF Treads
Riser Material: 9mm MDF Risers
Winder Tread Material: 22mm MDF Treads

Individual Rise: 200mm
Going: 222.12mm
Overall String Width: 900mm
Nosing Style: Half Round

Top Right Newel: 90mm x 90mm pine Bottom Right Newel: 90mm x 90mm pine

Newel Type: PSE Newel

Newel Material: 90mm x 90mm Pine

Stair Type: Single Staircase

Building Regulations: UK
Number of Treads in Flight One: 11
Turn One Direction: Right
Number of Treads in Turn One: 1
Number of Treads in Flight Two: 1

Rise: 2800mm

Number of Risers: 14

Tread Type: Closed tread construction
String Material: 32mm Oak Engineered
Tread Material: 22mm MDF Treads
Riser Material: 9mm MDF Risers
Winder Tread Material: 22mm MDF Treads

Individual Rise: 200mm
Going: 222.12mm
Overall String Width: 900mm
Nosing Style: Half Round