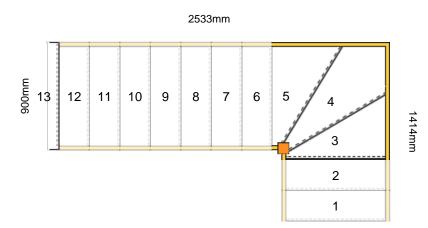

## Assembly and Packaging

The staircase is Assembled

**Technical Details** 

Total Rise: 2600mm Individual Rise: 13 @ 200mm Individual Going: 222.12mm Width Over Strings (mm): 900mm

# Assembly and Packaging

The staircase is Assembled

**Technical Details** 

Total Rise: 2600mm Individual Rise: 13 @ 200mm Individual Going: 222.12mm Width Over Strings (mm): 900mm