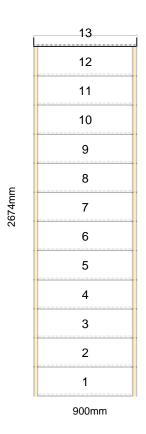

## Assembly and Packaging

The staircase is Assembled

**Technical Details** 

Total Rise: 2600mm Individual Rise: 13 @ 200mm Individual Going: 222.12mm Width Over Strings (mm): 900mm

# Assembly and Packaging

The staircase is Assembled

**Technical Details** 

Total Rise: 2600mm Individual Rise: 13 @ 200mm Individual Going: 222.12mm Width Over Strings (mm): 900mm