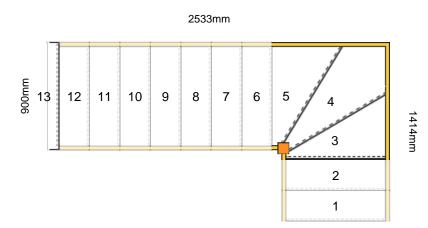

# Assembly and Packaging

The staircase is Assembled

**Technical Details** 

Total Rise: 2600mm Individual Rise: 13 @ 200mm Individual Going: 222.12mm Width Over Strings (mm): 900mm