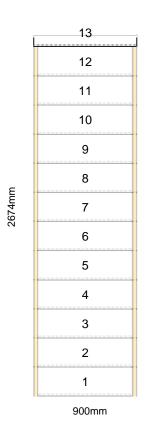

# Assembly and Packaging

The staircase is Assembled

**Technical Details** 

Total Rise: 2600mm Individual Rise: 13 @ 200mm Individual Going: 222.12mm Width Over Strings (mm): 900mm