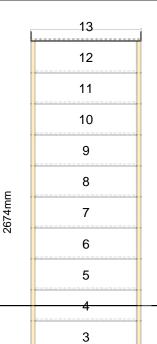

Stair Type: Straight Staircase

Building Regulations: UK
Rise: 2600mm

Number of Risers: 13

Tread Type: Closed tread construction

String Material: 32mm Redwood Pine (Furniture Grade)

Tread Material: 22mm MDF Treads Riser Material: 9mm MDF Risers

Individual Rise: 200mm
Going: 222.12mm
Overall String Width: 900mm
Nosing Style: Half Round
Assembly: Assembled

Est. Delivery Date: from 10 Feb 21 to 12 Feb 21