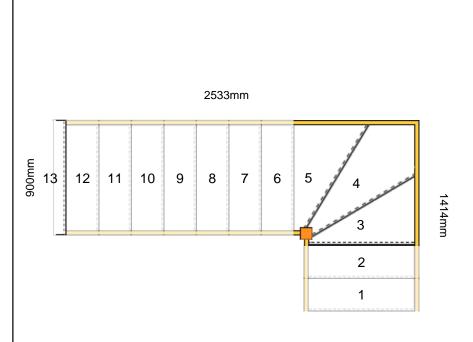

00mm

Stair Type: Single Staircase

Building Regulations:

Number of Treads in Flight One:

Turn One Direction:

Number of Treads in Turn One:

Number of Treads in Flight Two:

7

Rise: 2600mm

Number of Risers: 13

Tread Type: Closed tread construction

String Material: 32mm Redwood Pine (Furniture Grade)

Tread Material: 22mm MDF Treads
Riser Material: 9mm MDF Risers
Winder Tread Material: 22mm MDF Treads

Individual Rise:200mmGoing:222.12mmOverall String Width:900mmNosing Style:Half RoundAssembly:Assembled

Est. Delivery Date: from 10 Feb 21 to 12 Feb 21