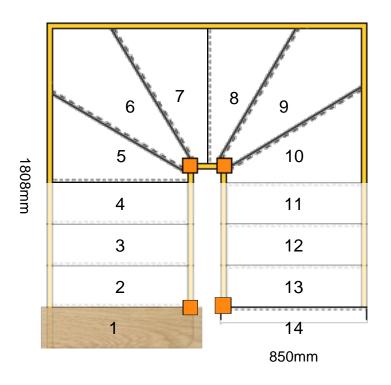

Please check all dimensions and material spec on this drawing before placing an order.

#### **Technical Details**

Total Rise: 2800mm

Individual Rise: 14 @ 200mm Individual Going: 222.12mm Width Over Strings (mm): 850mm

## **Specification**

Strings: 32mm Oak Engineered Treads: 22mm MDF Treads Riser: 9mm MDF Risers

Newels: 90mm x 90mm Engineered Oak F.Tread: bullnose right 21mm Oak Treads