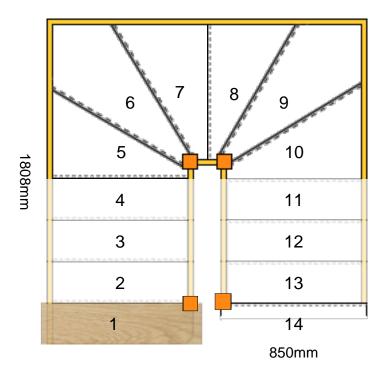

Please check all dimensions and material spec on this drawing before placing an order.

#### **Technical Details**

Total Rise: 2800mm

Individual Rise: 14 @ 200mm Individual Going: 222.12mm Width Over Strings (mm): 850mm

## **Specification**

Strings: 32mm Redwood Pine (Furniture Grade)

Treads: 22mm MDF Treads Riser: 9mm MDF Risers

Newels: 90mm x 90mm Engineered Oak F.Tread: bullnose right 21mm Oak Treads

1840mm