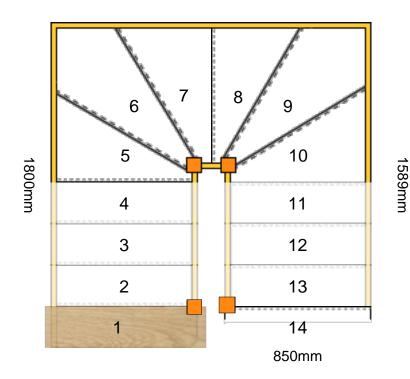

Please check all dimensions and material spec on this drawing before placing an order.

#### **Technical Details**

Total Rise: 2765mm

Individual Rise: 14 @ 197.5mm Individual Going: 220mm

Width Over Strings (mm): 850mm

## **Specification**

Strings: 32mm Oak Engineered Treads: 22mm MDF Treads Riser: 9mm MDF Risers

Newels: 90mm x 90mm Engineered Oak F.Tread: bullnose right 21mm Oak Treads