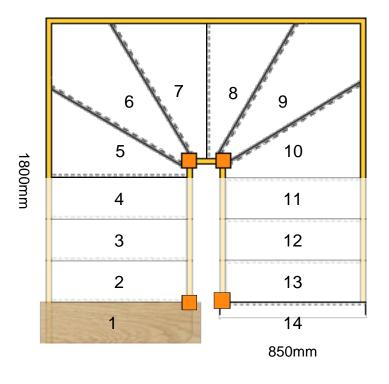

Please check all dimensions and material spec on this drawing before placing an order.

#### **Technical Details**

Total Rise: 2765mm

Individual Rise: 14 @ 197.5mm Individual Going: 220mm

Width Over Strings (mm): 850mm

## **Specification**

Strings: 32mm Redwood Pine (Furniture Grade)

Treads: 22mm MDF Treads Riser: 9mm MDF Risers

Newels: 90mm x 90mm Engineered Oak F.Tread: bullnose right 21mm Oak Treads

1840mm