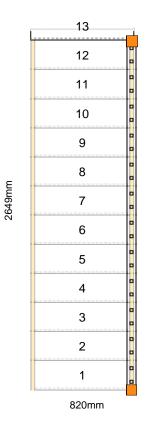

#### Specification

The staircase is Assembled

**Technical Details** 

Total Rise: 2570mm Individual Rise: 13 @ 197.69mm Individual Going: 220mm Width Over Strings (mm): 820mm

### Specification

The staircase is Assembled

**Technical Details** 

Total Rise: 2570mm Individual Rise: 13 @ 197.69mm Individual Going: 220mm Width Over Strings (mm): 820mm