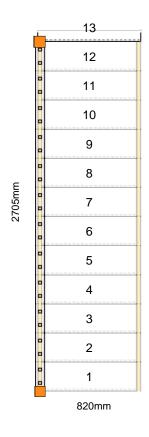

### Assembly and Packaging

The staircase is Assembled

**Technical Details** 

Total Rise: 2630mm Individual Rise: 13 @ 202.31mm Individual Going: 224.69mm Width Over Strings (mm): 820mm