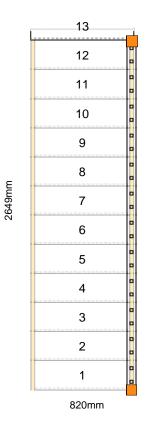

### Specification

The staircase is Assembled

**Technical Details** 

Total Rise: 2570mm Individual Rise: 13 @ 197.69mm Individual Going: 220mm Width Over Strings (mm): 820mm