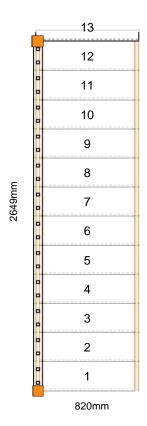

### Specification

The staircase is Assembled

**Technical Details** 

Total Rise: 2570mm Individual Rise: 13 @ 197.69mm Individual Going: 220mm Width Over Strings (mm): 820mm