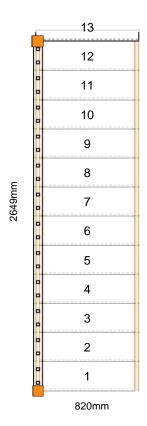

### Assembly and Packaging

The staircase is Assembled

**Technical Details** 

Total Rise: 2630mm Individual Rise: 13 @ 202.31mm Individual Going: 224.69mm Width Over Strings (mm): 820mm

#### Specification

The staircase is Assembled

**Technical Details** 

Total Rise: 2570mm Individual Rise: 13 @ 197.69mm Individual Going: 220mm Width Over Strings (mm): 820mm