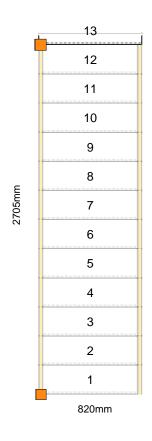

## Assembly and Packaging

The staircase is Assembled

**Technical Details** 

Total Rise: 2630mm Individual Rise: 13 @ 202.31mm Individual Going: 224.69mm Width Over Strings (mm): 820mm