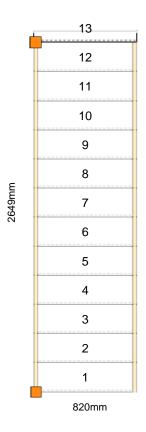

## Specification

The staircase is Assembled

**Technical Details** 

Total Rise: 2570mm Individual Rise: 13 @ 197.69mm Individual Going: 220mm Width Over Strings (mm): 820mm