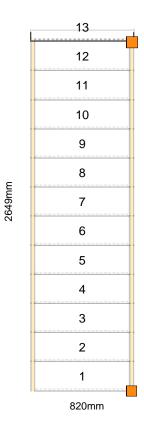

#### Specification

The staircase is Assembled

**Technical Details** 

Total Rise: 2570mm Individual Rise: 13 @ 197.69mm Individual Going: 220mm Width Over Strings (mm): 820mm