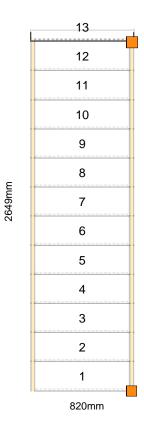

## Specification

The staircase is Assembled

**Technical Details** 

Total Rise: 2570mm Individual Rise: 13 @ 197.69mm Individual Going: 220mm Width Over Strings (mm): 820mm