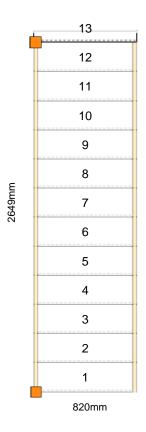

## Assembly and Packaging

The staircase is Assembled

**Technical Details** 

Total Rise: 2630mm Individual Rise: 13 @ 202.31mm Individual Going: 224.69mm Width Over Strings (mm): 820mm