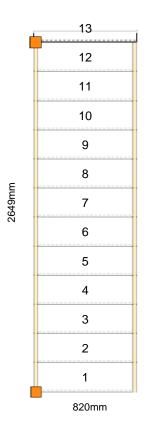

9mm Individual Going: 220mm Width Over Strings (mm): 820mm

## Specification





The staircase is Assembled

**Technical Details** 

Total Rise: 2570mm Individual Rise: 13 @ 197.69mm Individual Going: 220mm Width Over Strings (mm): 820mm

## Specification





The staircase is Assembled

**Technical Details** 

Total Rise: 2570mm Individual Rise: 13 @ 197.69mm Individual Going: 220mm Width Over Strings (mm): 820mm

## Specification





The staircase is Assembled

**Technical Details** 

Total Rise: 2570mm Individual Rise: 13 @ 197.69mm Individual Going: 220mm Width Over Strings (mm): 820mm

## Specification





The staircase is Assembled

**Technical Details** 

Total Rise: 2570mm Individual Rise: 13 @ 197.69mm Individual Going: 220mm Width Over Strings (mm): 820mm

## Specification





The staircase is Assembled

**Technical Details** 

Total Rise: 2570mm Individual Rise: 13 @ 197.69mm Individual Going: 220mm Width Over Strings (mm): 820mm

## Specification



### How Will My Staircase Arrive?

Below we will explain how your staircase will be delivered, some companies will not want to say what they do or don't do, so leaving you with more work to do on site that you had hoped for. Here at Express Stairs Yorkshire we do as much for you as we believe is possible without causing you possible problems down the road, everything on the staircase comes fully cut & trenched so all you need to do is put it together.

### Staircase Carcass - Unassembled

If you are struggling for access in your property and you chose to order your staircase unassembled then you will receive loos