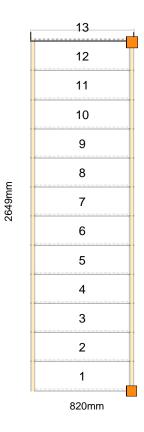

#### Specification

The staircase is Assembled

**Technical Details** 

Total Rise: 2570mm Individual Rise: 13 @ 197.69mm Individual Going: 220mm Width Over Strings (mm): 820mm

## Specification

The staircase is Assembled

**Technical Details** 

Total Rise: 2570mm Individual Rise: 13 @ 197.69mm Individual Going: 220mm Width Over Strings (mm): 820mm