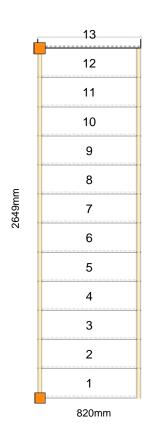

#### **Technical Details**

Total Rise: 2630mm

Individual Rise: 13 @ 202.31mm Individual Going: 224.69mm Width Over Strings (mm): 820mm