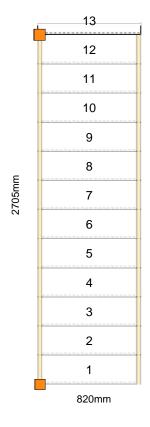

#### **Technical Details**

Total Rise: 2630mm

Individual Rise: 13 @ 202.31mm Individual Going: 224.69mm Width Over Strings (mm): 820mm