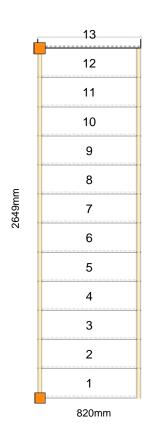

### **Technical Details**

Total Rise: 2570mm

Individual Rise: 13 @ 197.69mm

Individual Going: 220mm

Width Over Strings (mm): 820mm