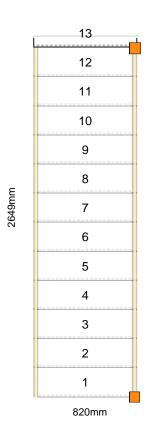

### **Technical Details**

Total Rise: 2570mm

Individual Rise: 13 @ 197.69mm

Individual Going: 220mm

Width Over Strings (mm): 820mm