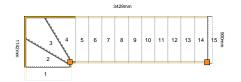

|   | Stair Type:                     | Single Staircase                    |
|---|---------------------------------|-------------------------------------|
|   | Building Regulations:           | UK                                  |
|   | Number of Treads in Flight One: | 1                                   |
|   | Turn One Direction:             | Right                               |
|   | Number of Treads in Turn One:   | 3                                   |
|   | Number of Treads in Flight Two: | 10                                  |
|   | Rise:                           | 3020mm                              |
| 1 | Number of Risers:               | 15                                  |
|   | Tread Type:                     | Closed tread construction           |
|   | String Material:                | 32mm Redwood Pine (Furniture Grade) |
|   | Tread Material:                 | 22mm MDF Treads                     |
|   | Riser Material:                 | 9mm MDF Risers                      |
|   | Winder Tread Material:          | 22mm MDF Treads                     |
|   | Individual Rise:                | 201.33mm                            |
|   | Going:                          | 240.00mm                            |
|   | Overall String Width:           | 900mm                               |
|   | Nosing Style:                   | Half Round                          |
|   | Top Right Newel:                | 90mm x 90mm Pine                    |
|   | Newel Type:                     | PSE Newel                           |
|   | Newel Material:                 | 90mm x 90mm Pine                    |
|   | Feature Tread:                  | bullnose right                      |
|   | Feature Tread Material:         | 22mm MDF Treads                     |
|   | Assembly:                       | Assembled                           |
|   | Est. Delivery Date:             | from 16 Feb 21 to 18 Feb 21         |