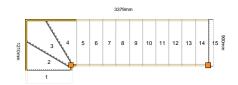

Stair Type: Single Staircase

Building Regulations: UK
Number of Treads in Flight One: 1

Number of Treads in Flight One: Turn One Direction:

Turn One Direction: Right
Number of Treads in Turn One: 3
Number of Treads in Flight Two: 10

Rise: 3020mm Number of Risers: 15

Tread Type: Closed tread construction

String Material: 32mm Redwood Pine (Furniture Grade)

Tread Material: 22mm MDF Treads
Riser Material: 9mm Ply Risers
Winder Tread Material: 22mm MDF Treads

Individual Rise: 201.33mm
Going: 240.00mm
Overall String Width: 900mm
Nosing Style: Half Round

Top Right Newel: 90mm x 90mm Pine

Newel Type: PSE Newel

Newel Material: 90mm x 90mm Pine
Feature Tread: bullnose right
Feature Tread Material: 22mm MDF Treads