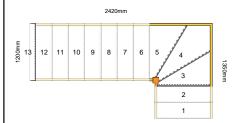

Stair Type: Single Staircase

Building Regulations: UK
Number of Treads in Flight One: 2
Turn One Direction: Left
Number of Treads in Turn One: 3
Number of Treads in Flight Two: 7

Rise: 2600mm

Number of Risers: 13

Tread Type: Closed tread construction

String Material: 32mm Redwood Pine (Furniture Grade)

Tread Material: 22mm MDF Treads
Riser Material: 9mm MDF Risers
Winder Tread Material: 22mm MDF Treads

Individual Rise:200mmGoing:240mmOverall String Width:1200mmNosing Style:Half RoundAssembly:Assembled