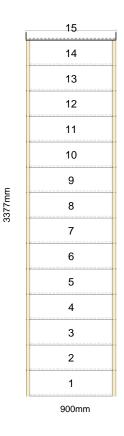

The staircase is Assembled

**Technical Details** 

Total Rise: 3250mm Individual Rise: 15 @ 216.67mm Individual Going: 240.63mm Width Over Strings (mm): 900mm

#### Specification

Strings: 32mm Redwood Pine (Furniture Grade) Treads: 22mm MDF Treads Riser: 9mm MDF Risers