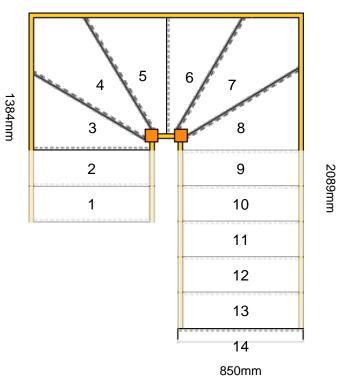

# Assembly and Packaging

The staircase is Assembled

**Technical Details** 

Total Rise: 2925mm Individual Rise: 14 @ 208.93mm Individual Going: 232.04mm Width Over Strings (mm): 850mm

# Specification

Strings: 32mm Redwood Pine (Furniture Grade) Treads: 22mm MDF Treads Riser: 9mm MDF Risers Newels: 90mm x 90mm Pine

1840mm