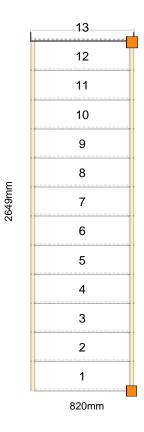

Please check all dimensions and material spec on this drawing before placing an order.

#### Specification

The staircase is Assembled

**Technical Details** 

Total Rise: 2570mm Individual Rise: 13 @ 197.69mm Individual Going: 220mm Width Over Strings (mm): 820mm