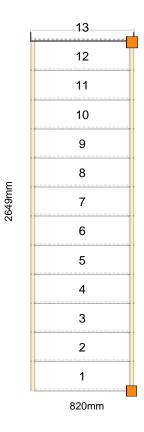

Please check all dimensions and material spec on this drawing before placing an order.

## Specification

The staircase is Assembled

**Technical Details** 

Total Rise: 2570mm Individual Rise: 13 @ 197.69mm Individual Going: 220mm Width Over Strings (mm): 820mm