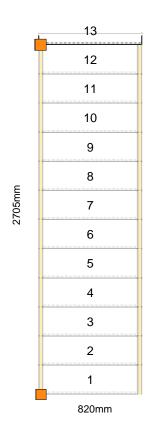

Please check all dimensions and material spec on this drawing before placing an order.

## Assembly and Packaging

The staircase is Assembled

**Technical Details** 

Total Rise: 2630mm Individual Rise: 13 @ 202.31mm Individual Going: 224.69mm Width Over Strings (mm): 820mm