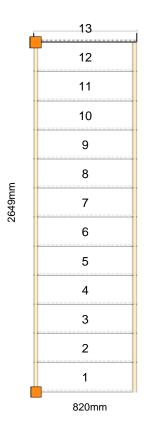

Please check all dimensions and material spec on this drawing before placing an order.

## Specification

The staircase is Assembled

**Technical Details** 

Total Rise: 2570mm Individual Rise: 13 @ 197.69mm Individual Going: 220mm Width Over Strings (mm): 820mm