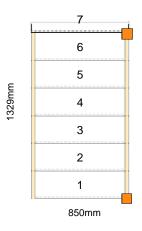

Stair Type: Straight Staircase

Building Regulations: UK
Rise: 1345mm

Number of Risers:

Tread Type: Closed tread construction

String Material: 32mm Redwood Pine (Furniture Grade)

Tread Material: 22mm MDF Treads Riser Material: 9mm MDF Risers

Individual Rise: 192.14mm Going: 220mm Overall String Width: 850mm

Nosing Style: Half Round

Top Right Newel: 90mm x 90mm pine Bottom Right Newel: 90mm x 90mm pine

Newel Type: PSE Newel

Newel Material: 90mm x 90mm Pine

Assembly: Assembled

Est. Delivery Date: from 18 Feb 21 to 22 Feb 21

Reference: Plot 2 First Section