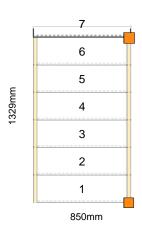

Stair Type: Straight Staircase

Building Regulations: UK

Rise: 1345mm

Number of Risers:

Tread Type: Closed tread construction

String Material: 32mm Redwood Pine (Furniture Grade)

Tread Material: 22mm MDF Treads Riser Material: 9mm MDF Risers

Individual Rise: 192.14mm
Going: 220mm
Overall String Width: 850mm
Nosing Style: Half Round

Nosing Style: Half Round
Top Right Newel: 90mm x 90mm Pine
Bottom Right Newel: 90mm x 90mm Pine

Newel Type: PSE Newel

Newel Material: 90mm x 90mm Pine

Assembly: Assembled

Est. Delivery Date: from 18 Feb 21 to 22 Feb 21

Reference: Plot 2 Second Section