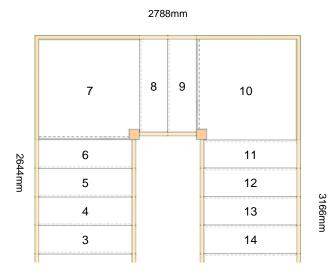

### **Technical Details**

Total Rise: 3230mm

Individual Rise: 19 @ 170.05mm

Individual Going: 250mm

Width Over Strings (mm): 1160mm