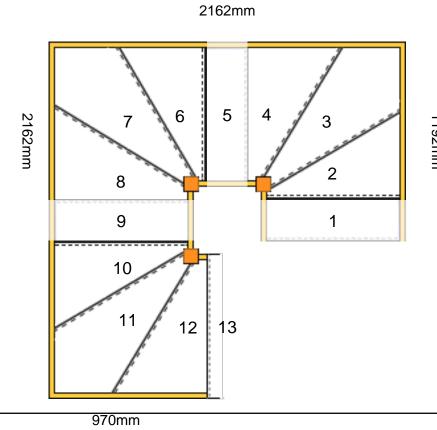

Stair Type: Triple Staircase

**Building Regulations:** UK Direction Turn One: Left Direction Turn Two: Left Direction Turn Three: Left Number of Treads in Flight One: 1 Number of Treads in Turn One: 3 Number of Treads in Flight Two: 1 Number of Treads in Turn Two: 3 Number of Treads in Flight Three: 1 Number of Treads in Turn Three: 3 Number of Treads in Flight Four: 0

Rise: 2600mm

Number of Risers: 13

Tread Type: Closed tread construction

String Material: 32mm Redwood Pine (Furniture Grade)

Tread Material: 22mm MDF Treads
Riser Material: 9mm MDF Risers
Winder Tread Material: 22mm MDF Treads

Individual Rise: 200mm
Going: 222.12mm
Overall String Width: 900mm
Nosing Style: Half Round
Assembly: Assembled

Est. Delivery Date: from 22 Jan 21 to 26 Jan 21