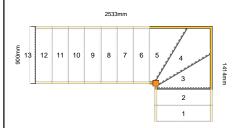

| Stair Type:<br>Building Regulations:<br>Number of Treads in Flight One:<br>Turn One Direction:<br>Number of Treads in Turn One:<br>Number of Treads in Flight Two:<br>Rise:<br>Number of Risers:<br>Tread Type:<br>String Material:<br>Tread Material:<br>Riser Material:<br>Riser Material:<br>Winder Tread Material:<br>Individual Rise:<br>Going:<br>Overall String Width:<br>Nosing Style:<br>Assembly:<br>Est. Delivery Date: | Single Staircase<br>UK<br>2<br>Left<br>3<br>7<br>2600mm<br>13<br>Closed tread construction<br>32mm Redwood Pine (Furniture Grade)<br>22mm MDF Treads<br>9mm MDF Treads<br>200mm<br>222.12mm<br>900mm<br>Half Round<br>Assembled<br>from 24 Feb 21 to 26 Feb 21 |
|------------------------------------------------------------------------------------------------------------------------------------------------------------------------------------------------------------------------------------------------------------------------------------------------------------------------------------------------------------------------------------------------------------------------------------|----------------------------------------------------------------------------------------------------------------------------------------------------------------------------------------------------------------------------------------------------------------|
|------------------------------------------------------------------------------------------------------------------------------------------------------------------------------------------------------------------------------------------------------------------------------------------------------------------------------------------------------------------------------------------------------------------------------------|----------------------------------------------------------------------------------------------------------------------------------------------------------------------------------------------------------------------------------------------------------------|