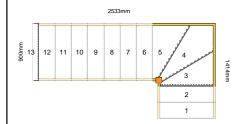

Stair Type: Single Staircase

Building Regulations: UK
Number of Treads in Flight One: 2
Turn One Direction: Left
Number of Treads in Turn One: 3
Number of Treads in Flight Two: 7

Rise: 2600mm

Number of Risers: 13

Tread Type: Closed tread construction

String Material: 32mm Redwood Pine (Furniture Grade)

Tread Material: 21mm Pine Treads
Riser Material: 9mm MDF Risers
Winder Tread Material: 21mm Pine Treads

Individual Rise:

Going:

Overall String Width:

Nosing Style:

Assembly:

Assembled

Est. Delivery Date: from 26 Feb 21 to 03 Mar 21