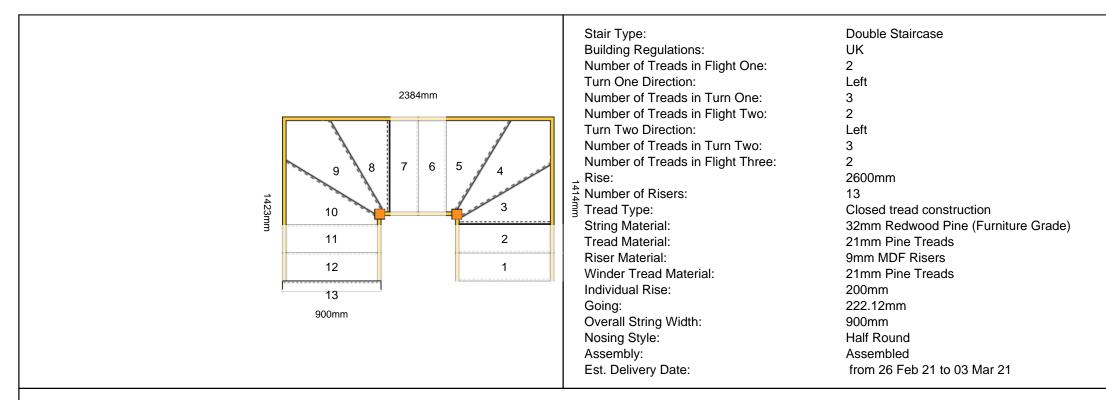

| Stair Type:<br>Building Regulations:<br>Number of Treads in Flight One:<br>Turn One Direction:<br>Number of Treads in Turn One:<br>Number of Treads in Flight Two:<br>Rise: | Single Staircase<br>UK<br>2<br>Left<br>3<br>7<br>2600mm |
|-----------------------------------------------------------------------------------------------------------------------------------------------------------------------------|---------------------------------------------------------|
| Number of Risers:                                                                                                                                                           | 13                                                      |
| Tread Type:                                                                                                                                                                 | Closed tread construction                               |
| String Material:                                                                                                                                                            | 32mm Redwood Pine (Furniture Grade)                     |
| Tread Material:                                                                                                                                                             | 22mm MDF Treads                                         |
| Riser Material:                                                                                                                                                             | 9mm MDF Risers                                          |
| Winder Tread Material:                                                                                                                                                      | 22mm MDF Treads                                         |
| Individual Rise:                                                                                                                                                            | 200mm                                                   |
| Going:                                                                                                                                                                      | 222.12mm                                                |
| Overall String Width:                                                                                                                                                       | 900mm                                                   |
| Nosing Style:                                                                                                                                                               | Half Round                                              |
| Assembly:                                                                                                                                                                   | Assembled                                               |
| Est. Delivery Date:                                                                                                                                                         | from 24 Feb 21 to 26 Feb 21                             |