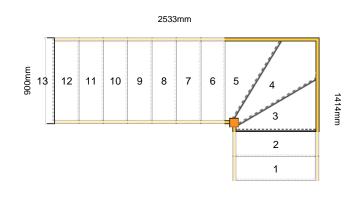

| Stair Type:<br>Building Regulations:<br>Number of Treads in Flight One:<br>Turn One Direction:<br>Number of Treads in Turn One:<br>Number of Treads in Flight Two:<br>Rise: | Single Staircase<br>UK<br>2<br>Left<br>3<br>7<br>2600mm |
|-----------------------------------------------------------------------------------------------------------------------------------------------------------------------------|---------------------------------------------------------|
| Number of Risers:                                                                                                                                                           | 13                                                      |
| Tread Type:                                                                                                                                                                 | Closed tread construction                               |
| String Material:                                                                                                                                                            | 32mm Redwood Pine (Furniture Grade)                     |
| Tread Material:                                                                                                                                                             | 22mm MDF Treads                                         |
| Riser Material:                                                                                                                                                             | 9mm MDF Risers                                          |
| Winder Tread Material:                                                                                                                                                      | 22mm MDF Treads                                         |
| Individual Rise:                                                                                                                                                            | 200mm                                                   |
| Going:                                                                                                                                                                      | 222.12mm                                                |
| Overall String Width:                                                                                                                                                       | 900mm                                                   |
| Nosing Style:                                                                                                                                                               | Half Round                                              |
| Assembly:                                                                                                                                                                   | Assembled                                               |
| Est. Delivery Date:                                                                                                                                                         | from 24 Feb 21 to 26 Feb 21                             |