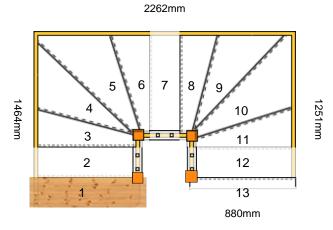

Stair Type: Double Staircase

Building Regulations:

Number of Treads in Flight One:

Turn One Direction:

Number of Treads in Turn One:

Number of Treads in Flight Two:

Turn Two Direction:

Right

Number of Treads in Turn Two:

4

Number of Treads in Flight Three: 1
Rise: 2600mm

Number of Risers: 13

Tread Type: Closed tread construction

String Material: 32mm Redwood Pine (Furniture Grade)

Tread Material: 21mm Pine Treads
Riser Material: 9mm Ply Risers
Winder Tread Material: 21mm Pine Treads

Individual Rise:200mmGoing:222.12mmOverall String Width:880mmNosing Style:Half Round

Top Right Newel: 90mm x 90mm pine Bottom Right Newel: 90mm x 90mm pine

Newel Type: PSE Newel

Newel Material: 90mm x 90mm Pine

Spindle Style: Stop Chamfered
Feature Tread: bullnose right
Feature Tread Materi