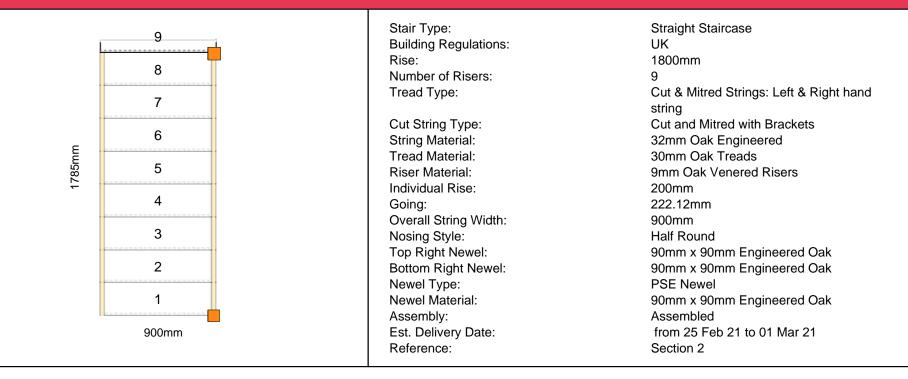

: Building Regulations: Rise: Number of Risers: Tread Type:

Cut String Type: String Material: Tread Material: Riser Material: Individual Rise: Going: Overall String Width: Nosing Style: Top Left Newel: Top Right Newel: Bottom Left Newel: Bottom Right Newel: Newel Type: Newel Material: Feature Tread: Feature Tread Material: Assembly: Est. Delivery Date: Reference:

Straight Staircase UK 1400mm 7 Cut & Mitred Strings: Left & Right hand string Cut and Mitred with Brackets 32mm Oak Engineered 30mm Oak Treads 9mm Oak Venered Risers 200mm 222.12mm 900mm Half Round 90mm x 90mm Engineered Oak PSE Newel 90mm x 90mm Engineered Oak c-curtail-curtail both 30mm Oak Treads Assembled from 25 Feb 21 to 01 Mar 21 Section 1

## Please note

1) Labour must NOT be booked until the staircase is delivered.





## Please note

1) Labour must NOT be booked until the staircase is delivered.





## Please note

1) Labour must NOT be booked until the staircase is delivered.





## Please note

1) Labour must NOT be booked until the staircase is delivered.