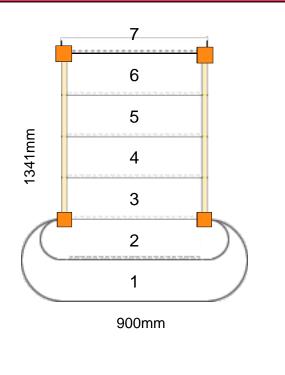

Straight Staircase UK 1400mm 7 Cut & Mitred Strings: Left & Right hand string Cut and Mitred with Brackets 32mm Oak Engineered 30mm Oak Treads 9mm Oak Venered Risers 200mm 222.12mm 900mm Half Round 90mm x 90mm Engineered Oak PSE Newel 90mm x 90mm Engineered Oak c-curtail-curtail both 30mm Oak Treads Assembled from 25 Feb 21 to 01 Mar 21 Section 1