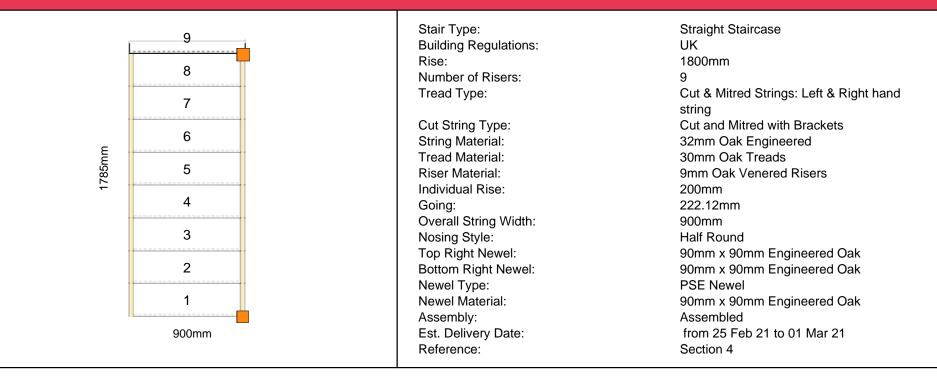

dth: Nosing Style: Top Left Newel: Top Right Newel: Bottom Left Newel: Bottom Right Newel: Newel Type: Newel Material: Feature Tread: Feature Tread Material: Assembly: Est. Delivery Date: Reference:

Straight Staircase UK 1400mm 7 Cut & Mitred Strings: Left & Right hand string Cut and Mitred with Brackets 32mm Oak Engineered 30mm Oak Treads 9mm Oak Venered Risers 200mm 222.12mm 900mm Half Round 90mm x 90mm Engineered Oak PSE Newel 90mm x 90mm Engineered Oak c-curtail-curtail both 30mm Oak Treads Assembled from 25 Feb 21 to 01 Mar 21 Section 1

## Please note

1) Labour must NOT be booked until the staircase is delivered.





## Please note

1) Labour must NOT be booked until the staircase is delivered.





## Please note

1) Labour must NOT be booked until the staircase is delivered.





## Please note

1) Labour must NOT be booked until the staircase is delivered.