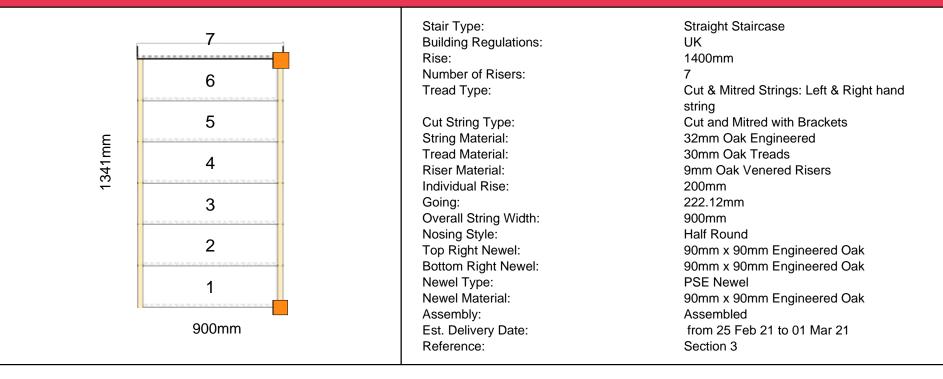

Material: Tread Material: Riser Material: Individual Rise: Going: Overall String Width: Nosing Style: Top Left Newel: Top Right Newel: Bottom Left Newel: Bottom Right Newel: Newel Type: Newel Material: Feature Tread: Feature Tread Material: Assembly: Est. Delivery Date: Reference:

Straight Staircase UK 1400mm 7 Cut & Mitred Strings: Left & Right hand string Cut and Mitred with Brackets 32mm Oak Engineered 30mm Oak Treads 9mm Oak Venered Risers 200mm 222.12mm 900mm Half Round 90mm x 90mm Engineered Oak PSE Newel 90mm x 90mm Engineered Oak c-curtail-curtail both 30mm Oak Treads Assembled from 25 Feb 21 to 01 Mar 21 Section 1

## Please note

1) Labour must NOT be booked until the staircase is delivered.





## Please note

1) Labour must NOT be booked until the staircase is delivered.





## Please note

1) Labour must NOT be booked until the staircase is delivered.





## Please note

1) Labour must NOT be booked until the staircase is delivered.