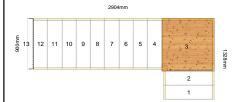

Stair Type: Single Staircase

Building Regulations: UK
Number of Treads in Flight One: 2
Turn One Direction: Left
Number of Treads in Turn One: 1
Number of Treads in Flight Two: 9

Rise: 2600mm

Number of Risers: 13

Tread Type: Closed tread construction

String Material: 32mm Redwood Pine (Furniture Grade)

Tread Material: 21mm Pine Treads
Riser Material: 21mm Pine Risers
Winder Tread Material: 21mm Pine Treads

Individual Rise:

Going:

Overall String Width:

Nosing Style:

Assembly:

Assembled

Est. Delivery Date: from 01 Mar 21 to 04 Mar 21